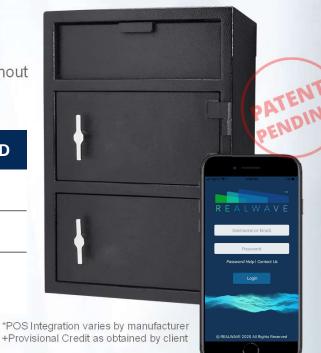

## **CLOUD SAFE**

With Cloud Safe, you have the power to remotely manage users & access control schedules without a rekey! No more lost keys or lost safe access due to employee turnover. Cloud Safe provides armored car reporting to alert you of pickups and notify you of missed or off-hour pickups.